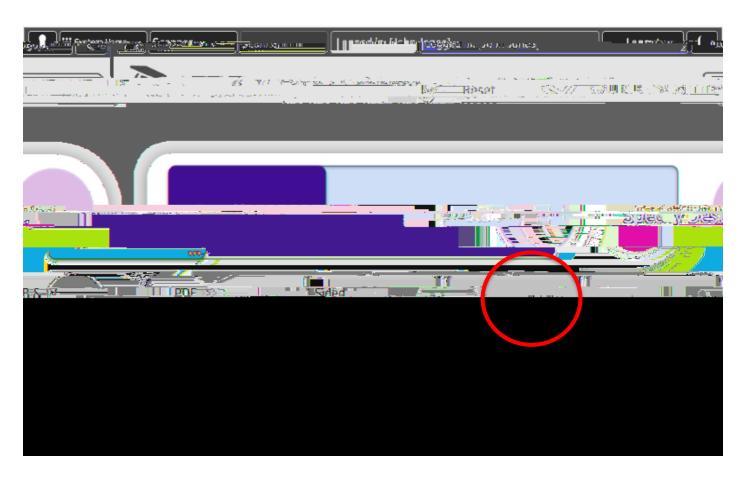

#### OPTIONS

#### Once logged in, you will have the following Options to chose from:

- **Follow You Printing**
- Scan-to-Me
- Copy
- Scan
- Fax