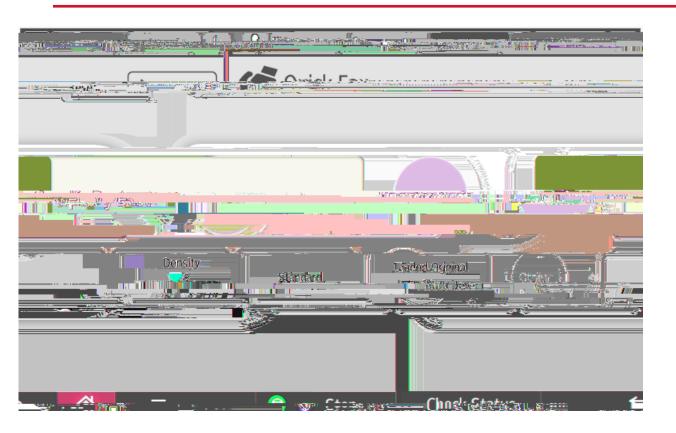

#### Copying from Print Terminal

Once you have logged in you can also select the Copier mode.

Once you have finished copying the panel will give you your Total Impressions and the cost.

#### Scanning

#### You can scan without having to login.

### 2) Scanning

Place your original in the feeder and press "Scan" button to initiate scanning. Additionally, you may select "Other" for additional scan settings.

#### To copy, select "Enable Copier"