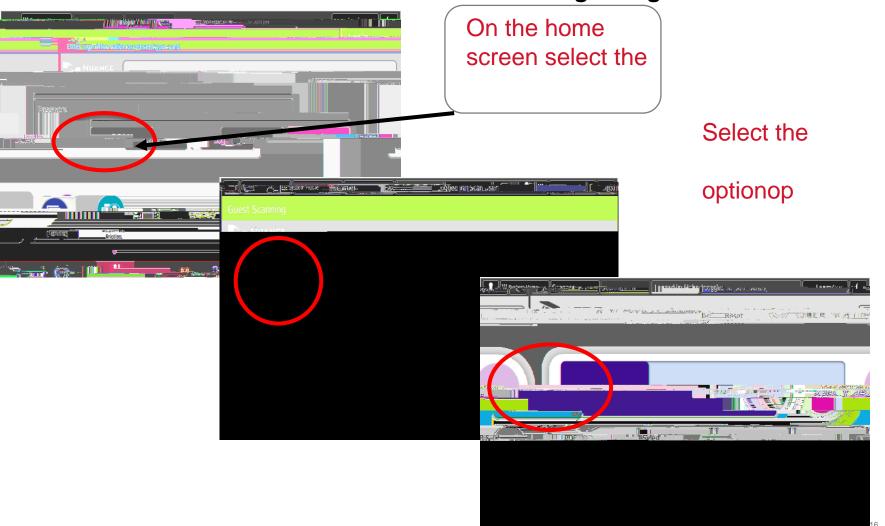

#### FIRST TIME REGISTRATION

#### Scan your university ID card on the printer.

After you swipe Ai9M833 470.48 I404r2 74.335 45 card35 ,s.391e8 45 c(8r)