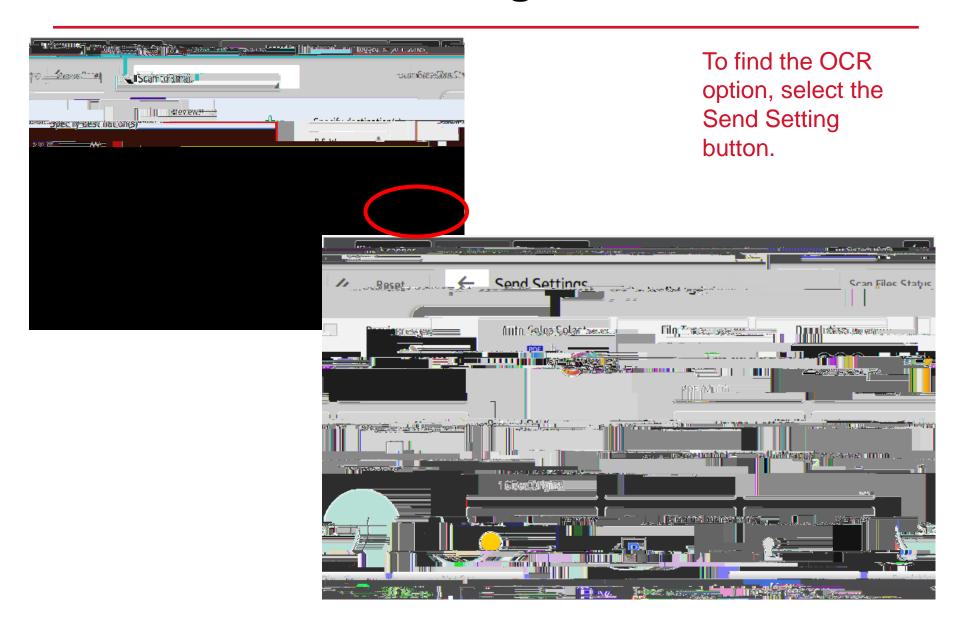

#### **Advanced Scanning - OCR**

## **Advanced Scanning - OCR**

Swipe up to find